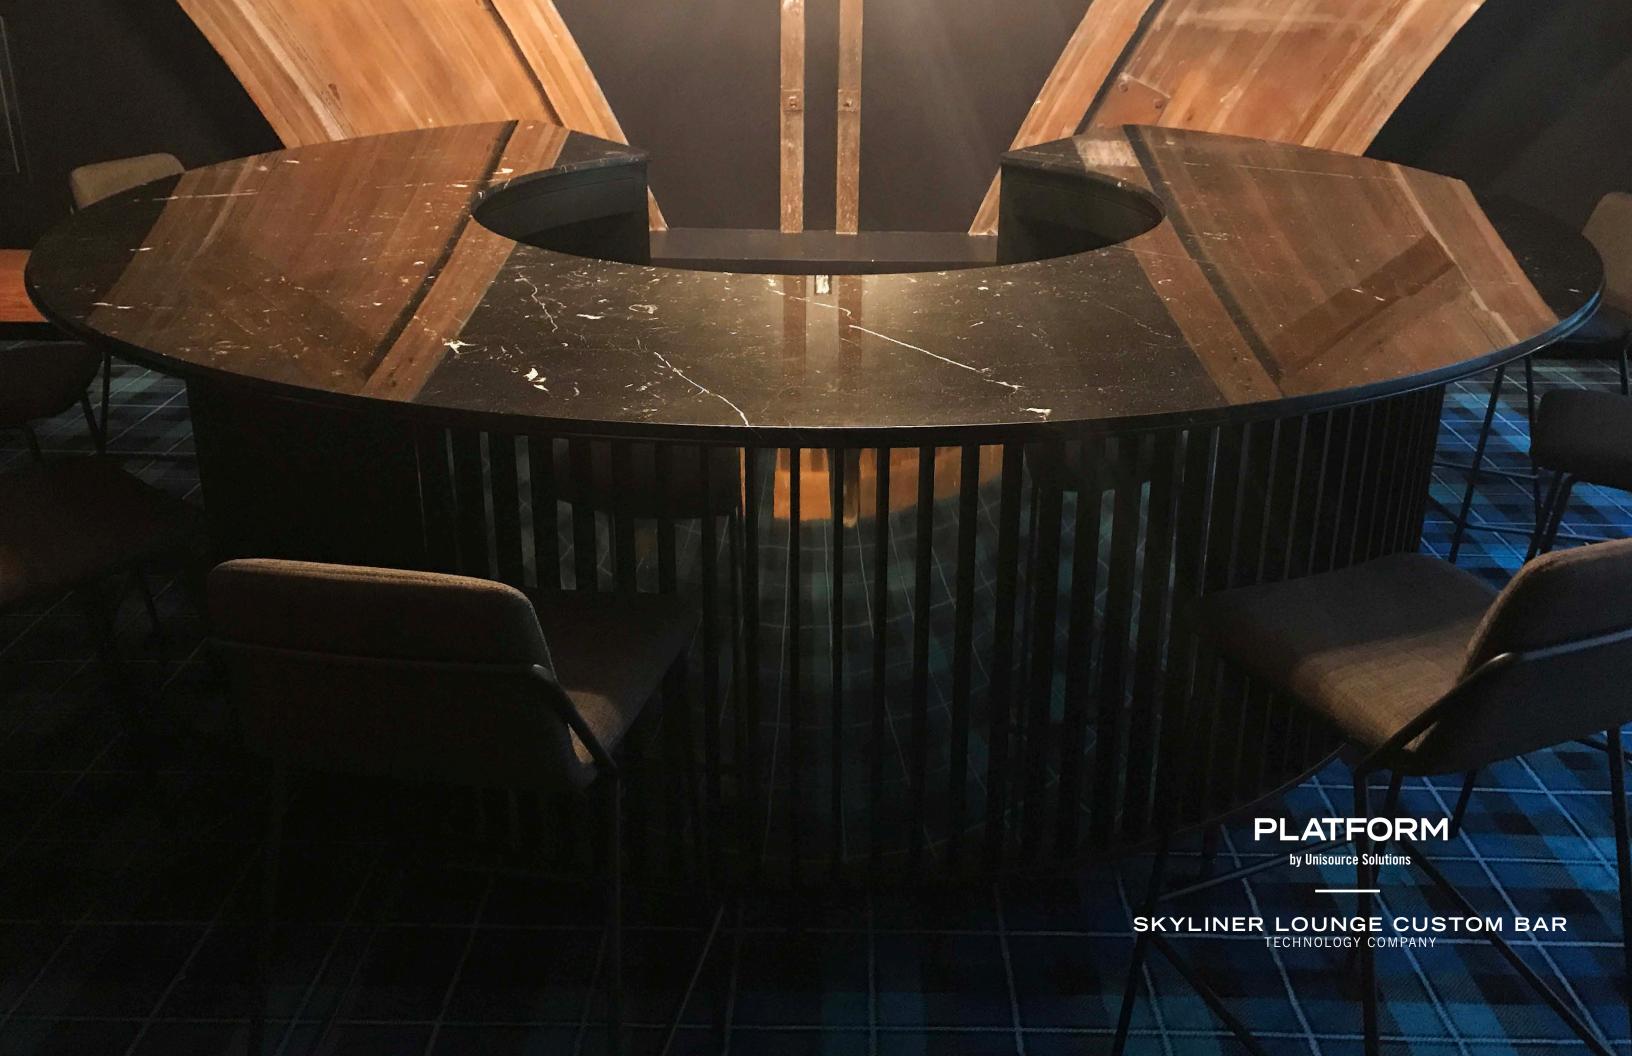

ANCHOR BANQUETTE TECHNOLOGY COMPANY

PLATFORM
by Unisource Solutions

Bar Custom walk up bar w/ marble to

ENDEMOL SHINE LOS ANGELES, CA

RECORD LABEL LOS ANGELES, CA

RECORD LABEL LOS ANGELES, CA

RECORD LABEL LOS ANGELES, CA