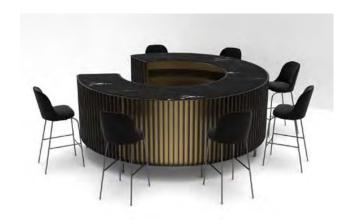

ANCHOR BANQUETTE TECHNOLOGY COMPANY

PLATFORM
by Unisource Solutions

Bar Custom walk up bar w/ marble to

ENDEMOL SHINE LOS ANGELES, CA

RECORD LABEL LOS ANGELES, CA

RECORD LABEL LOS ANGELES, CA

RECORD LABEL LOS ANGELES, CA