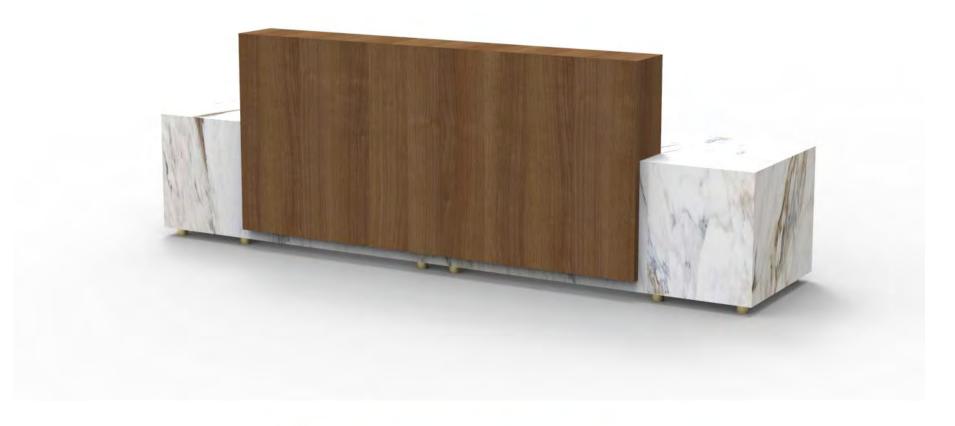

ANCHOR BANQUETTE TECHNOLOGY COMPANY

PLATFORM
by Unisource Solutions

Bar Custom walk up bar w/ marble to

ENDEMOL SHINE LOS ANGELES, CA

RECORD LABEL LOS ANGELES, CA

RECORD LABEL LOS ANGELES, CA

RECORD LABEL LOS ANGELES, CA