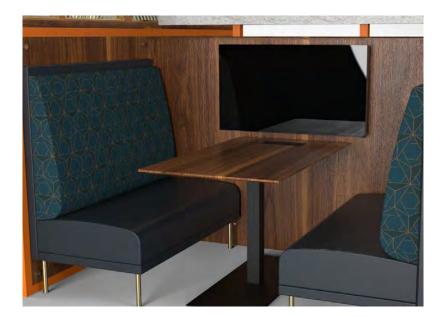

ANCHOR BANQUETTE TECHNOLOGY COMPANY

PLATFORM
by Unisource Solutions

Bar Custom walk up bar w/ marble to

ENDEMOL SHINE LOS ANGELES, CA

RECORD LABEL LOS ANGELES, CA

RECORD LABEL LOS ANGELES, CA

RECORD LABEL LOS ANGELES, CA