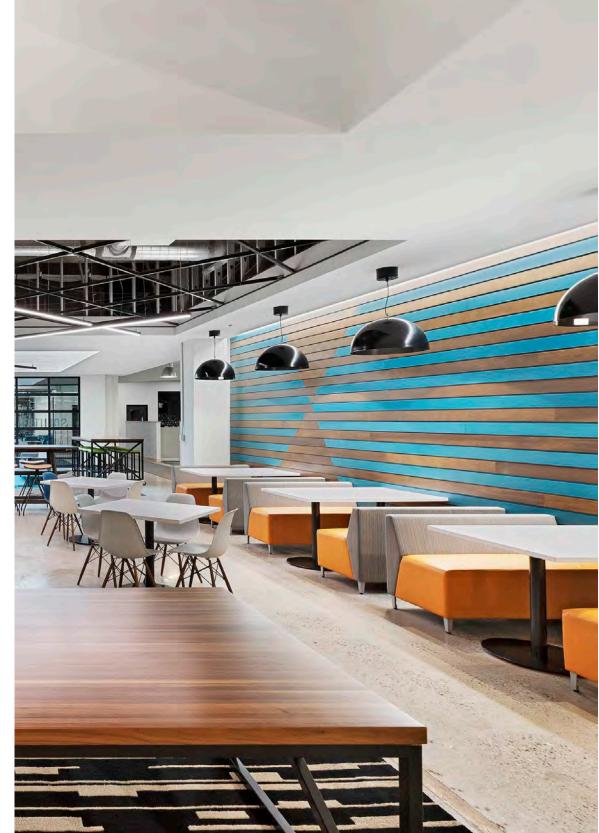

ANCHOR BANQUETTE TECHNOLOGY COMPANY

PLATFORM
by Unisource Solutions

Bar Custom walk up bar w/ marble to

ENDEMOL SHINE LOS ANGELES, CA

RECORD LABEL LOS ANGELES, CA

RECORD LABEL LOS ANGELES, CA

RECORD LABEL LOS ANGELES, CA