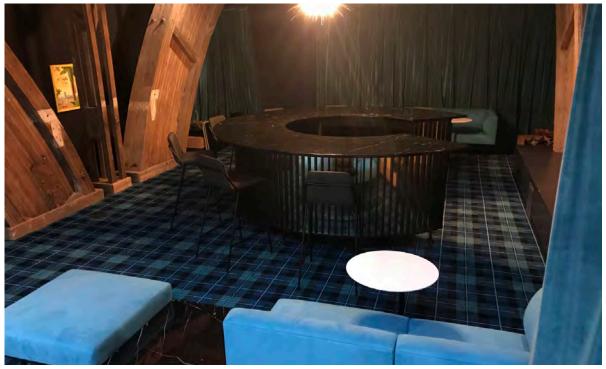

ANCHOR BANQUETTE TECHNOLOGY COMPANY

PLATFORM
by Unisource Solutions

Bar Custom walk up bar w/ marble to

ENDEMOL SHINE LOS ANGELES, CA

RECORD LABEL LOS ANGELES, CA

RECORD LABEL LOS ANGELES, CA

RECORD LABEL LOS ANGELES, CA