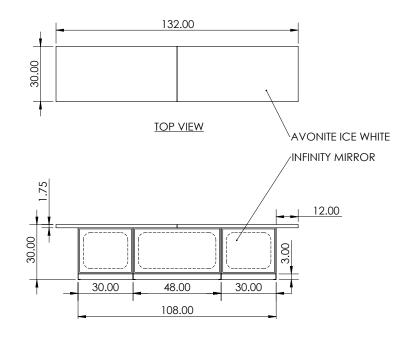

96.00

QUARTER
CUT CLEAT
COAT
WALNUT

QUARTZ
(WATERFALL
WALNUT

QUARTZ
(WATERFALL
WALNUT

QUARTZ
(WATERFALL
WALNUT

QUARTZ
(WATERFALL

FRONT VIEW

PERSPECTIVE VIEW

SIDE VIEW

TOP VIEW

FRONT VIEW

PERSPECTIVE VIEW

SIDE VIEW

FRONT VIEW

CUSTOM LOUNGE FURNITURE CONFIDENTIAL CLIENT

CUSTOM SOFA WITH POWER CONFIDENTIAL CLIENT