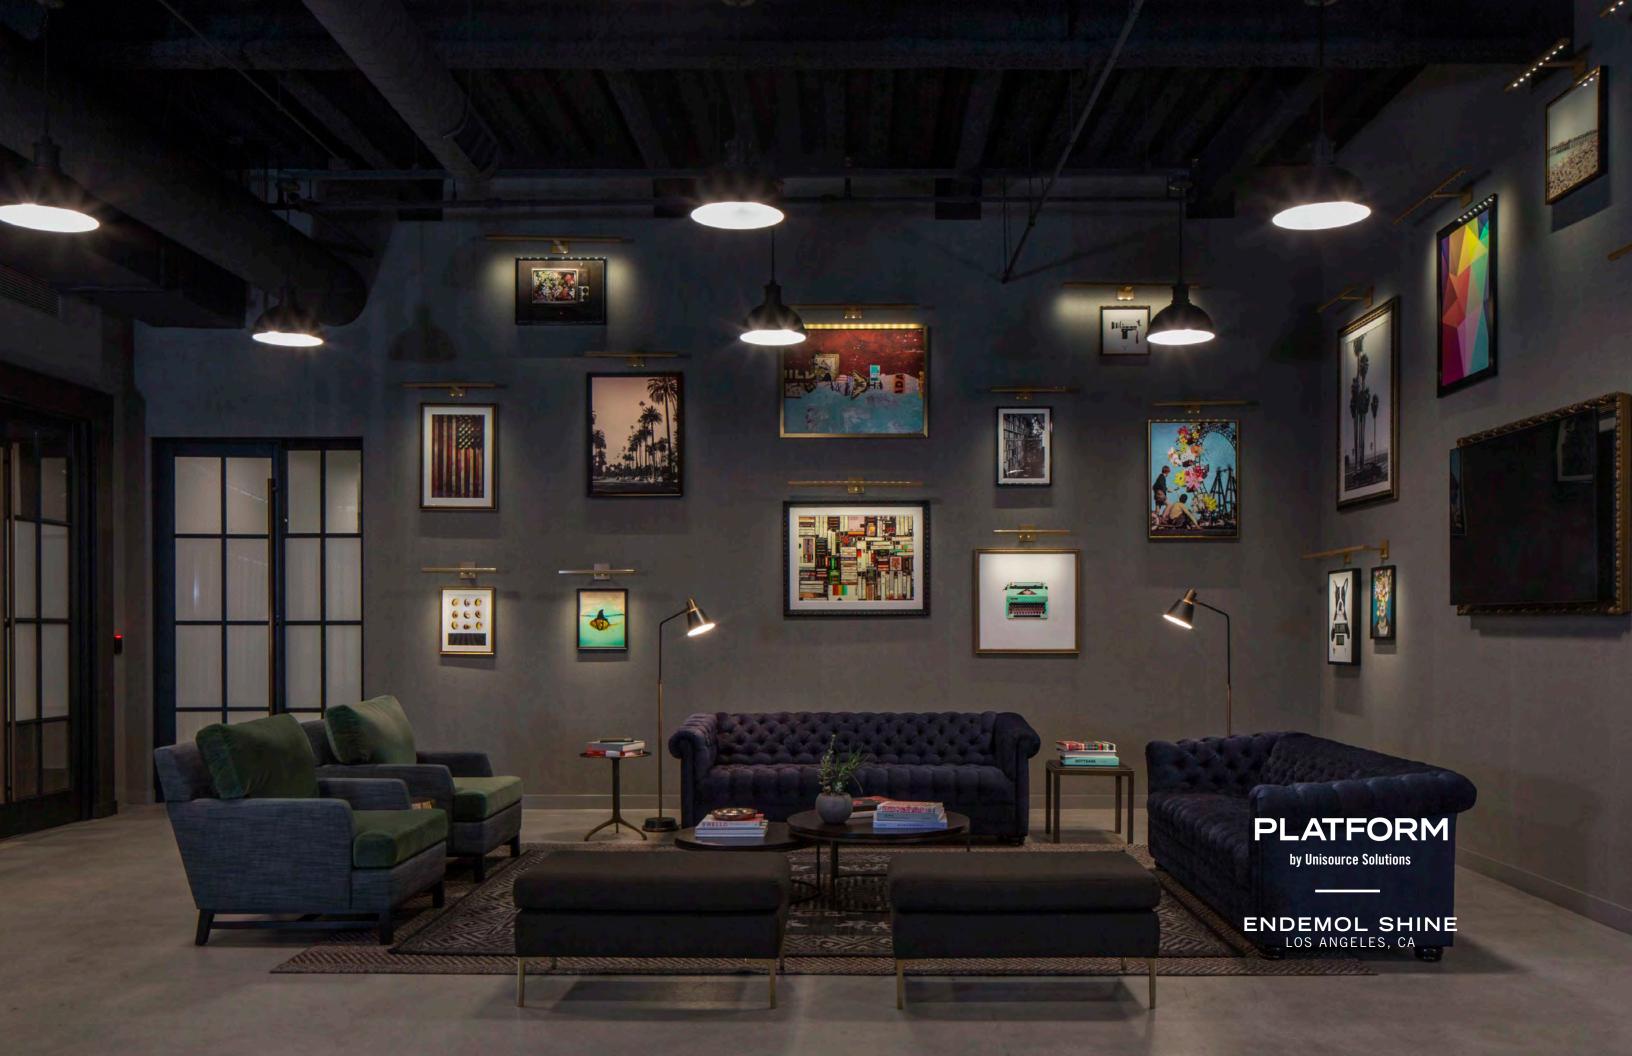

ANCHOR BANQUETTE TECHNOLOGY COMPANY

PLATFORM
by Unisource Solutions

Bar Custom walk up bar w/ marble to

ENDEMOL SHINE LOS ANGELES, CA

RECORD LABEL LOS ANGELES, CA

RECORD LABEL LOS ANGELES, CA

RECORD LABEL LOS ANGELES, CA