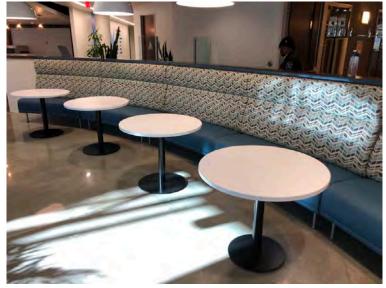

ANCHOR BANQUETTE TECHNOLOGY COMPANY

PLATFORM
by Unisource Solutions

Bar Custom walk up bar w/ marble to

ENDEMOL SHINE LOS ANGELES, CA

RECORD LABEL LOS ANGELES, CA

RECORD LABEL LOS ANGELES, CA

RECORD LABEL LOS ANGELES, CA