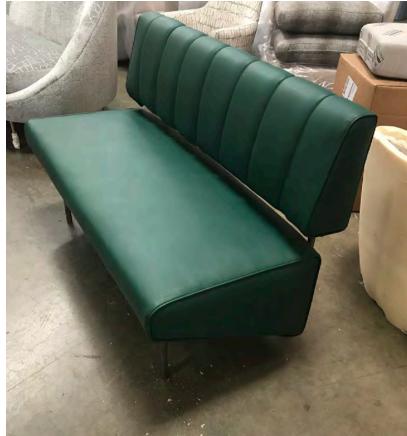

ANCHOR BANQUETTE TECHNOLOGY COMPANY

PLATFORM
by Unisource Solutions

Bar Custom walk up bar w/ marble to

ENDEMOL SHINE LOS ANGELES, CA

RECORD LABEL LOS ANGELES, CA

RECORD LABEL LOS ANGELES, CA

RECORD LABEL LOS ANGELES, CA