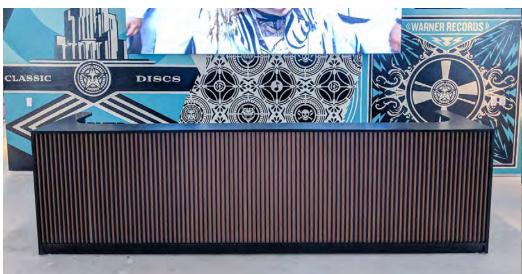

ANCHOR BANQUETTE TECHNOLOGY COMPANY

PLATFORM
by Unisource Solutions

Bar Custom walk up bar w/ marble to

ENDEMOL SHINE LOS ANGELES, CA

RECORD LABEL LOS ANGELES, CA

RECORD LABEL LOS ANGELES, CA

RECORD LABEL LOS ANGELES, CA