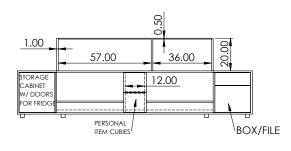

96.00

QUARTER
CUT CLEAT
COAT
WALNUT

QUARTZ
(WATERFALL
WALNUT

QUARTZ
(WATERFALL
WALNUT

QUARTZ
(WATERFALL
WALNUT

QUARTZ
(WATERFALL

FRONT VIEW

PERSPECTIVE VIEW