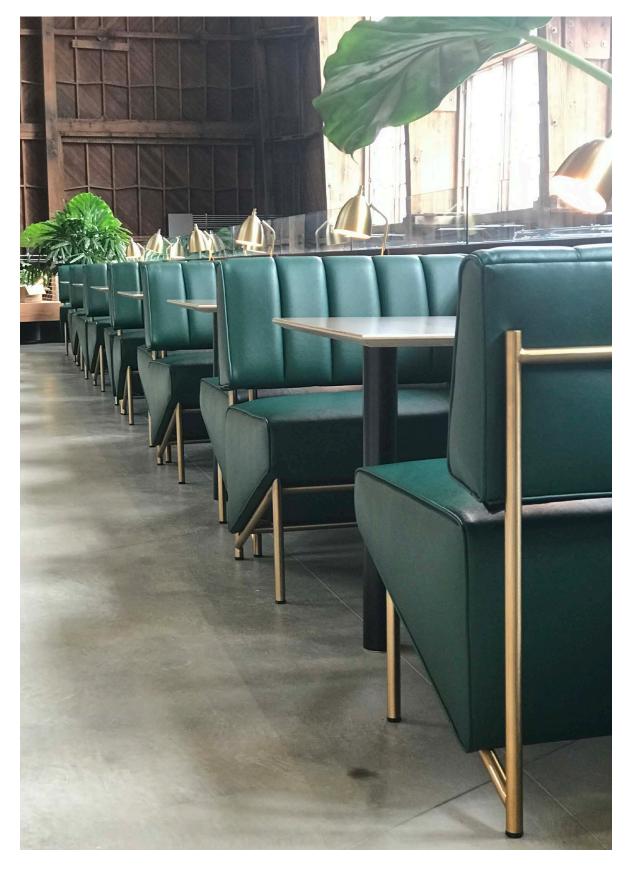

ANCHOR BANQUETTE TECHNOLOGY COMPANY

PLATFORM
by Unisource Solutions

Bar Custom walk up bar w/ marble to

ENDEMOL SHINE LOS ANGELES, CA

RECORD LABEL LOS ANGELES, CA

RECORD LABEL LOS ANGELES, CA

RECORD LABEL LOS ANGELES, CA