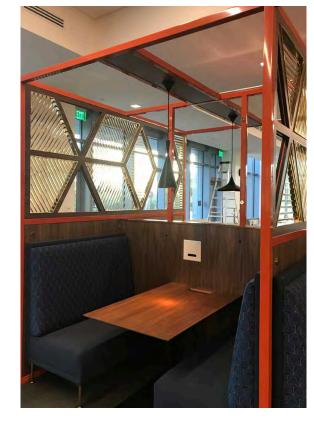

ANCHOR BANQUETTE TECHNOLOGY COMPANY

PLATFORM
by Unisource Solutions

Bar Custom walk up bar w/ marble to

ENDEMOL SHINE LOS ANGELES, CA

RECORD LABEL LOS ANGELES, CA

RECORD LABEL LOS ANGELES, CA

RECORD LABEL LOS ANGELES, CA