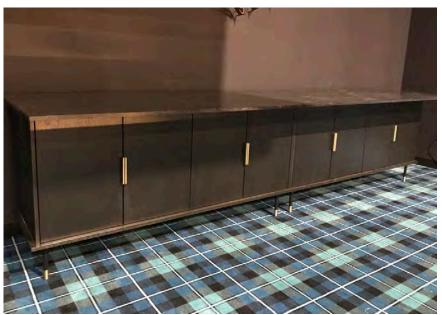

ANCHOR BANQUETTE TECHNOLOGY COMPANY

PLATFORM
by Unisource Solutions

Bar Custom walk up bar w/ marble to

ENDEMOL SHINE LOS ANGELES, CA

RECORD LABEL LOS ANGELES, CA

RECORD LABEL LOS ANGELES, CA

RECORD LABEL LOS ANGELES, CA