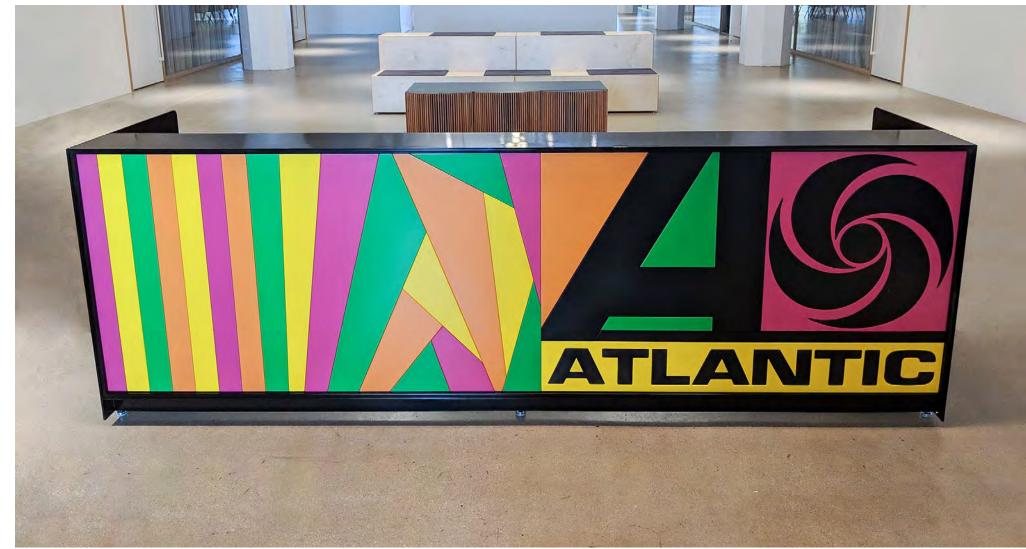

ANCHOR BANQUETTE TECHNOLOGY COMPANY

PLATFORM
by Unisource Solutions

Bar Custom walk up bar w/ marble to

ENDEMOL SHINE LOS ANGELES, CA

RECORD LABEL LOS ANGELES, CA

RECORD LABEL LOS ANGELES, CA

RECORD LABEL LOS ANGELES, CA