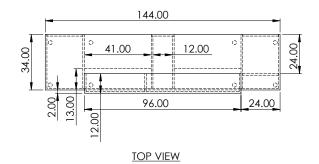

96.00

QUARTER
CUT CLEAT
COAT
WALNUT

QUARTZ
(WATERFALL
WALNUT

QUARTZ
(WATERFALL
WALNUT

QUARTZ
(WATERFALL
WALNUT

QUARTZ
(WATERFALL

FRONT VIEW

PERSPECTIVE VIEW

SIDE VIEW

TOP VIEW

FRONT VIEW

PERSPECTIVE VIEW

SIDE VIEW

FRONT VIEW

CUSTOM LOUNGE FURNITURE CONFIDENTIAL CLIENT

CUSTOM SOFA WITH POWER CONFIDENTIAL CLIENT