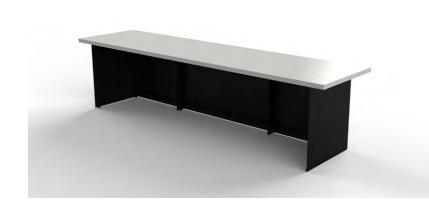

96.00

QUARTER
CUT CLEAT
COAT
WALNUT

QUARTZ
(WATERFALL
WALNUT

QUARTZ
(WATERFALL
WALNUT

QUARTZ
(WATERFALL
WALNUT

QUARTZ
(WATERFALL

FRONT VIEW

PERSPECTIVE VIEW

SIDE VIEW

TOP VIEW

FRONT VIEW

PERSPECTIVE VIEW

SIDE VIEW

FRONT VIEW

CUSTOM LOUNGE FURNITURE CONFIDENTIAL CLIENT

CUSTOM SOFA WITH POWER CONFIDENTIAL CLIENT