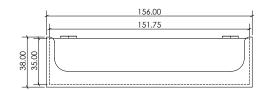

96.00

QUARTER
CUT CLEAT
COAT
WALNUT

QUARTZ
(WATERFALL
WALNUT

QUARTZ
(WATERFALL
WALNUT

QUARTZ
(WATERFALL
WALNUT

QUARTZ
(WATERFALL

FRONT VIEW

PERSPECTIVE VIEW

SIDE VIEW

TOP VIEW

FRONT VIEW

PERSPECTIVE VIEW

SIDE VIEW

FRONT VIEW

CUSTOM LOUNGE FURNITURE CONFIDENTIAL CLIENT

CUSTOM SOFA WITH POWER CONFIDENTIAL CLIENT