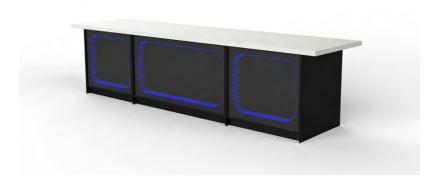

96.00

QUARTER
CUT CLEAT
COAT
WALNUT

QUARTZ
(WATERFALL
WALNUT

QUARTZ
(WATERFALL
WALNUT

QUARTZ
(WATERFALL
WALNUT

QUARTZ
(WATERFALL

FRONT VIEW

PERSPECTIVE VIEW

SIDE VIEW

TOP VIEW

FRONT VIEW

PERSPECTIVE VIEW

SIDE VIEW

FRONT VIEW

CUSTOM LOUNGE FURNITURE CONFIDENTIAL CLIENT

CUSTOM SOFA WITH POWER CONFIDENTIAL CLIENT