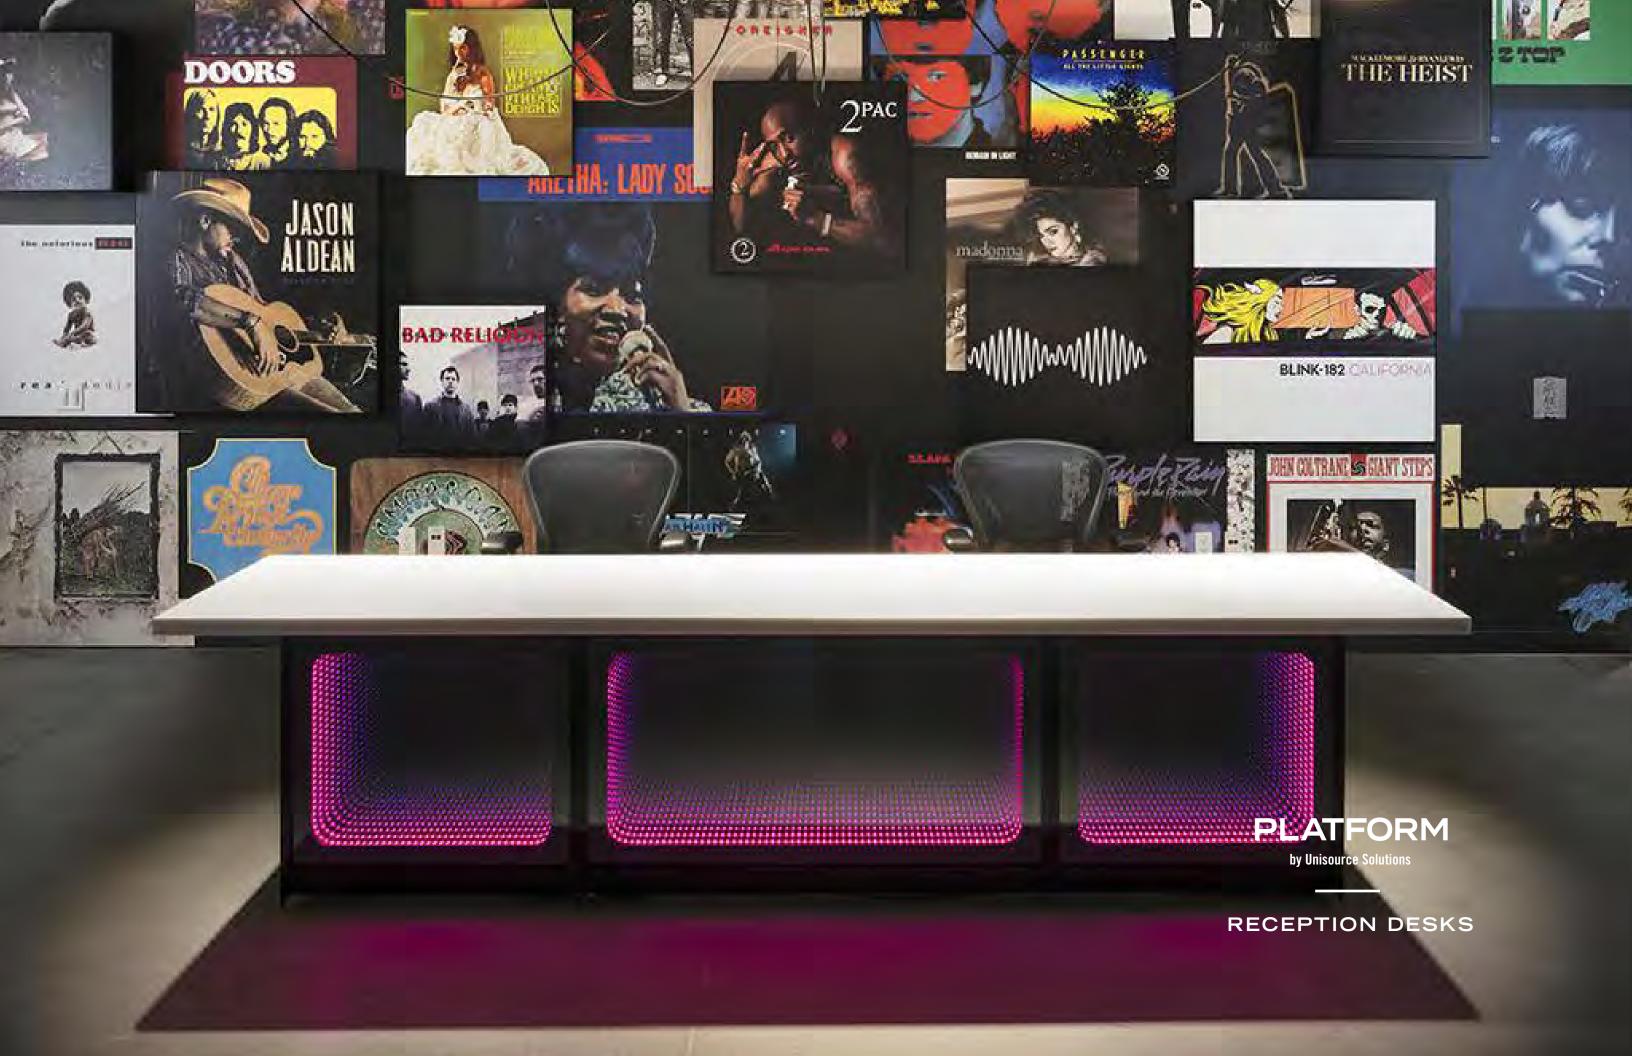

ANCHOR BANQUETTE TECHNOLOGY COMPANY

PLATFORM
by Unisource Solutions

Bar Custom walk up bar w/ marble to

ENDEMOL SHINE LOS ANGELES, CA

RECORD LABEL LOS ANGELES, CA

RECORD LABEL LOS ANGELES, CA

RECORD LABEL LOS ANGELES, CA