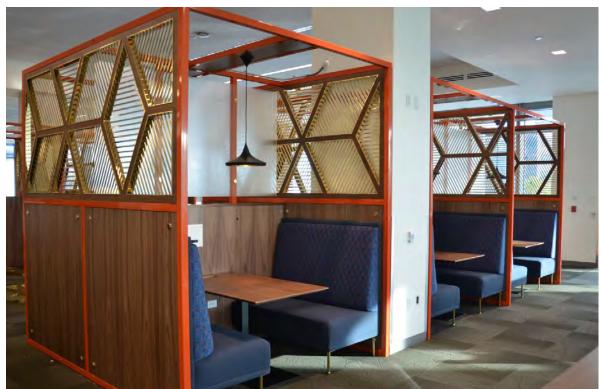

ANCHOR BANQUETTE TECHNOLOGY COMPANY

PLATFORM
by Unisource Solutions

Bar Custom walk up bar w/ marble to

ENDEMOL SHINE LOS ANGELES, CA

RECORD LABEL LOS ANGELES, CA

RECORD LABEL LOS ANGELES, CA

RECORD LABEL LOS ANGELES, CA