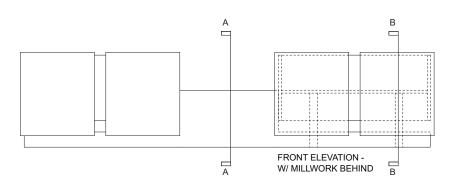

96.00

QUARTER
CUT CLEAT
COAT
WALNUT

QUARTZ
(WATERFALL
WALNUT

QUARTZ
(WATERFALL
WALNUT

QUARTZ
(WATERFALL
WALNUT

QUARTZ
(WATERFALL

FRONT VIEW

PERSPECTIVE VIEW

SIDE VIEW

TOP VIEW

FRONT VIEW

PERSPECTIVE VIEW

SIDE VIEW

FRONT VIEW

CUSTOM LOUNGE FURNITURE CONFIDENTIAL CLIENT

CUSTOM SOFA WITH POWER CONFIDENTIAL CLIENT