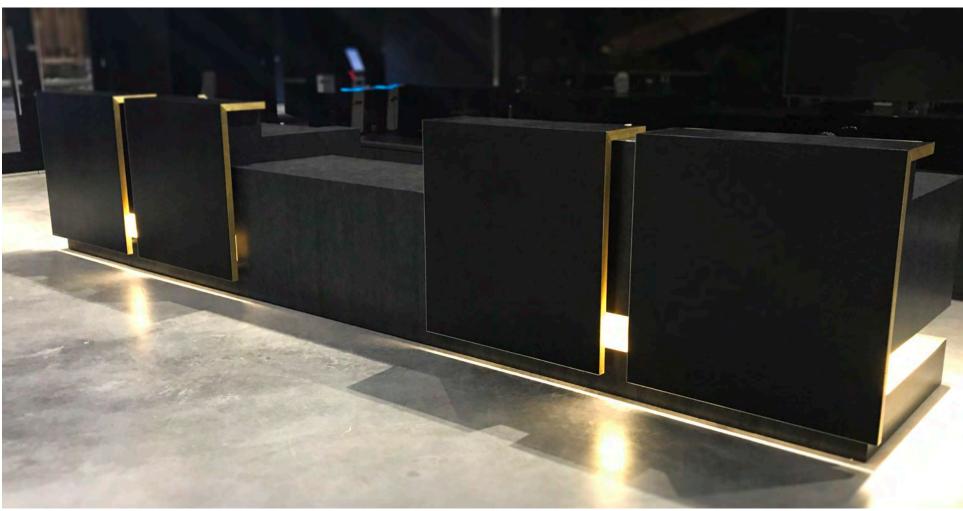

ANCHOR BANQUETTE TECHNOLOGY COMPANY

PLATFORM
by Unisource Solutions

Bar Custom walk up bar w/ marble to

ENDEMOL SHINE LOS ANGELES, CA

RECORD LABEL LOS ANGELES, CA

RECORD LABEL LOS ANGELES, CA

RECORD LABEL LOS ANGELES, CA