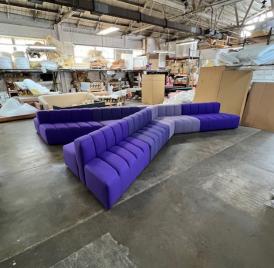

#### 3. Manufacturing / Quality Assurance

Approved drawings are sent to local manufacturer. QA team visits manufacturer and sends progress photos.