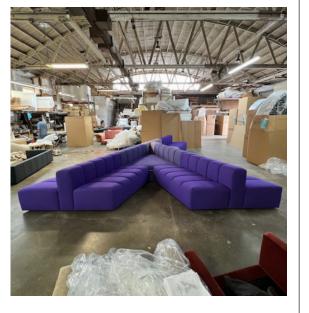

#### 3. Manufacturing / Quality Assurance

Approved drawings are sent to local manufacturer. QA team visits manufacturer and sends progress photos.