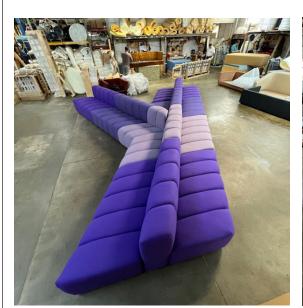

#### 3. Manufacturing / Quality Assurance

Approved drawings are sent to local manufacturer. QA team visits manufacturer and sends progress photos.