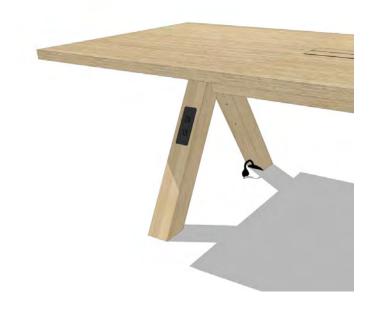

ALL HEIGHT: 36"
WIDTH: 28

## PLATFORM Made-to-Order by Unisource Solutions

Introducing a radically different solution to sourcing workplace furniture:

Platform Made-to-Order by Unisource Solutions. Our in-house design and manufacturing division is founded in the belief that effective workplaces reflect and define their corporate culture, brand and vision.

































































Bar Custom walk up bar w/ marble t

























































ENDEMOL SHINE LOS ANGELES, CA





































WARNER MUSIC GROUP LOS ANGELES, CA













WARNER MUSIC GROUP LOS ANGELES, CA





























TOP VIEW

FRONT VIEW











PERSPECTIVE VIEW

SIDE VIEW





FRONT VIEW



















































**CUSTOM LOUNGE FURNITURE** 



**CUSTOM LOUNGE FURNITURE** 

















**CUSTOM STORAGE**