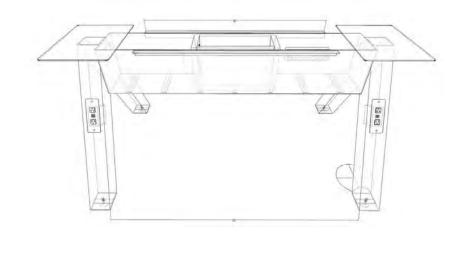

OVERALL HEIGHT: 36"
WIDTH: 28

## PLATFORM Made-to-Order by Unisource Solutions

Introducing a radically different solution to sourcing workplace furniture:

Platform Made-to-Order by Unisource Solutions. Our in-house design and manufacturing division is founded in the belief that effective workplaces reflect and define their corporate culture, brand and vision.

































































Bar Custom walk up bar w/ marble t

























































ENDEMOL SHINE LOS ANGELES, CA





































WARNER MUSIC GROUP LOS ANGELES, CA













WARNER MUSIC GROUP LOS ANGELES, CA





























TOP VIEW

FRONT VIEW











PERSPECTIVE VIEW

SIDE VIEW





FRONT VIEW



















































**CUSTOM LOUNGE FURNITURE** 



**CUSTOM LOUNGE FURNITURE** 

















**CUSTOM STORAGE**