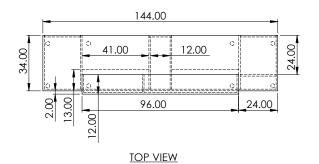

OVERALL HEIGHT: 36"
WIDTH: 28

## PLATFORM Made-to-Order by Unisource Solutions

Introducing a radically different solution to sourcing workplace furniture:

Platform Made-to-Order by Unisource Solutions. Our in-house design and manufacturing division is founded in the belief that effective workplaces reflect and define their corporate culture, brand and vision.

































































Bar Custom walk up bar w/ marble t

























































ENDEMOL SHINE LOS ANGELES, CA





































WARNER MUSIC GROUP LOS ANGELES, CA













WARNER MUSIC GROUP LOS ANGELES, CA





























TOP VIEW

FRONT VIEW











PERSPECTIVE VIEW

SIDE VIEW





FRONT VIEW



















































**CUSTOM LOUNGE FURNITURE** 



**CUSTOM LOUNGE FURNITURE** 

















**CUSTOM STORAGE**