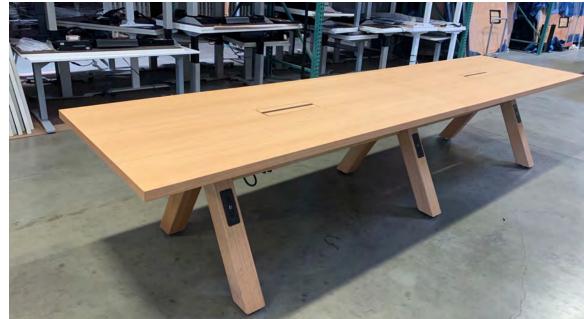

: 36"
WIDTH: 28

## PLATFORM Made-to-Order by Unisource Solutions

Introducing a radically different solution to sourcing workplace furniture:

Platform Made-to-Order by Unisource Solutions. Our in-house design and manufacturing division is founded in the belief that effective workplaces reflect and define their corporate culture, brand and vision.

































































Bar Custom walk up bar w/ marble t

























































ENDEMOL SHINE LOS ANGELES, CA





































WARNER MUSIC GROUP LOS ANGELES, CA













WARNER MUSIC GROUP LOS ANGELES, CA





























TOP VIEW

FRONT VIEW











PERSPECTIVE VIEW

SIDE VIEW





FRONT VIEW



















































**CUSTOM LOUNGE FURNITURE** 



**CUSTOM LOUNGE FURNITURE** 

















**CUSTOM STORAGE**