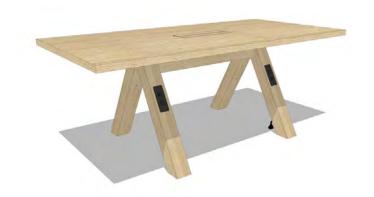

ERALL HEIGHT: 36"
WIDTH: 28

## PLATFORM Made-to-Order by Unisource Solutions

Introducing a radically different solution to sourcing workplace furniture:

Platform Made-to-Order by Unisource Solutions. Our in-house design and manufacturing division is founded in the belief that effective workplaces reflect and define their corporate culture, brand and vision.

































































Bar Custom walk up bar w/ marble t

























































ENDEMOL SHINE LOS ANGELES, CA





































WARNER MUSIC GROUP LOS ANGELES, CA













WARNER MUSIC GROUP LOS ANGELES, CA





























TOP VIEW

FRONT VIEW











PERSPECTIVE VIEW

SIDE VIEW





FRONT VIEW



















































**CUSTOM LOUNGE FURNITURE** 



**CUSTOM LOUNGE FURNITURE** 

















**CUSTOM STORAGE**