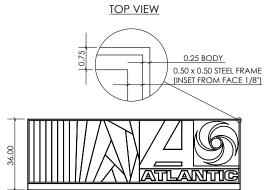

OVERALL HEIGHT: 36"
WIDTH: 28

Bar Custom walk up bar w/ marble t

ENDEMOL SHINE LOS ANGELES, CA

WARNER MUSIC GROUP LOS ANGELES, CA

WARNER MUSIC GROUP LOS ANGELES, CA

TOP VIEW

FRONT VIEW

PERSPECTIVE VIEW

SIDE VIEW