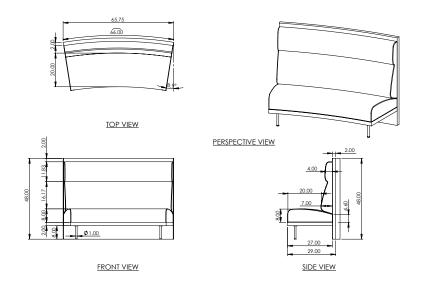

OVERALL HEIGHT: 36"
WIDTH: 28

Bar Custom walk up bar w/ marble t

ENDEMOL SHINE LOS ANGELES, CA

WARNER MUSIC GROUP LOS ANGELES, CA

WARNER MUSIC GROUP LOS ANGELES, CA

TOP VIEW

FRONT VIEW

PERSPECTIVE VIEW

SIDE VIEW