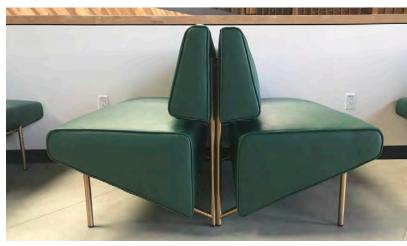

OVERALL HEIGHT: 36"
WIDTH: 28

FRONT VIEW

**CUSTOM LOUNGE FURNITURE** 

**CUSTOM LOUNGE FURNITURE** 

**CUSTOM STORAGE** 