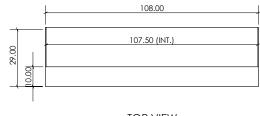

OVERALL HEIGHT: 36"
WIDTH: 28

Bar Custom walk up bar w/ marble t

ENDEMOL SHINE LOS ANGELES, CA

WARNER MUSIC GROUP LOS ANGELES, CA

WARNER MUSIC GROUP LOS ANGELES, CA

TOP VIEW

FRONT VIEW

PERSPECTIVE VIEW

SIDE VIEW