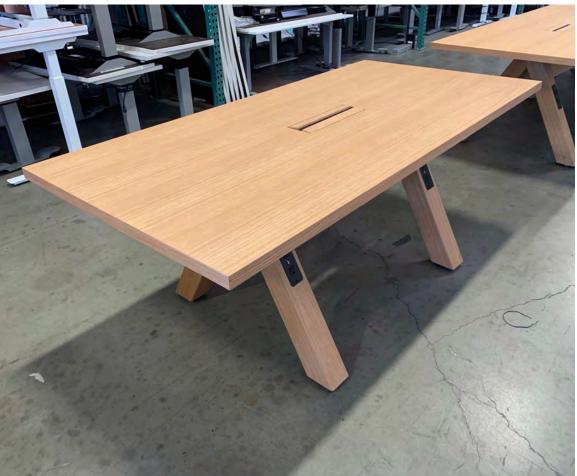

HT: 36"
WIDTH: 28

## PLATFORM Made-to-Order by Unisource Solutions

Introducing a radically different solution to sourcing workplace furniture:

Platform Made-to-Order by Unisource Solutions. Our in-house design and manufacturing division is founded in the belief that effective workplaces reflect and define their corporate culture, brand and vision.

































































Bar Custom walk up bar w/ marble t

























































ENDEMOL SHINE LOS ANGELES, CA





































WARNER MUSIC GROUP LOS ANGELES, CA













WARNER MUSIC GROUP LOS ANGELES, CA





























TOP VIEW

FRONT VIEW











PERSPECTIVE VIEW

SIDE VIEW





FRONT VIEW



















































**CUSTOM LOUNGE FURNITURE** 



**CUSTOM LOUNGE FURNITURE** 

















**CUSTOM STORAGE**