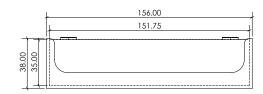

OVERALL HEIGHT: 36"
WIDTH: 28

## PLATFORM Made-to-Order by Unisource Solutions

Introducing a radically different solution to sourcing workplace furniture:

Platform Made-to-Order by Unisource Solutions. Our in-house design and manufacturing division is founded in the belief that effective workplaces reflect and define their corporate culture, brand and vision.

































































Bar Custom walk up bar w/ marble t

























































ENDEMOL SHINE LOS ANGELES, CA





































WARNER MUSIC GROUP LOS ANGELES, CA













WARNER MUSIC GROUP LOS ANGELES, CA





























TOP VIEW

FRONT VIEW











PERSPECTIVE VIEW

SIDE VIEW





FRONT VIEW



















































**CUSTOM LOUNGE FURNITURE** 



**CUSTOM LOUNGE FURNITURE** 

















**CUSTOM STORAGE**