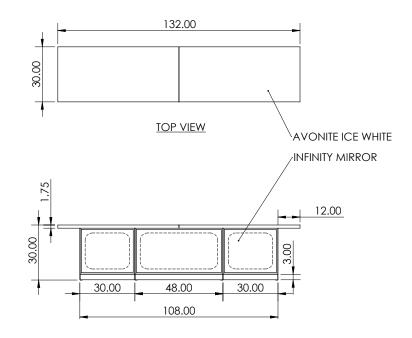

Bar Custom walk up bar w/ marble t

ENDEMOL SHINE LOS ANGELES, CA

WARNER MUSIC GROUP LOS ANGELES, CA

WARNER MUSIC GROUP LOS ANGELES, CA

TOP VIEW

FRONT VIEW

PERSPECTIVE VIEW

SIDE VIEW

OVERALL HEIGHT: 36"
WIDTH: 28