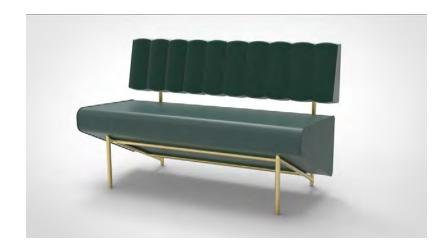

OVERALL HEIGHT: 36"
WIDTH: 28

## PLATFORM Made-to-Order by Unisource Solutions

Introducing a radically different solution to sourcing workplace furniture:

Platform Made-to-Order by Unisource Solutions. Our in-house design and manufacturing division is founded in the belief that effective workplaces reflect and define their corporate culture, brand and vision.

































































Bar Custom walk up bar w/ marble t

























































ENDEMOL SHINE LOS ANGELES, CA





































WARNER MUSIC GROUP LOS ANGELES, CA













WARNER MUSIC GROUP LOS ANGELES, CA





























TOP VIEW

FRONT VIEW











PERSPECTIVE VIEW

SIDE VIEW





FRONT VIEW



















































**CUSTOM LOUNGE FURNITURE** 



**CUSTOM LOUNGE FURNITURE** 

















**CUSTOM STORAGE**