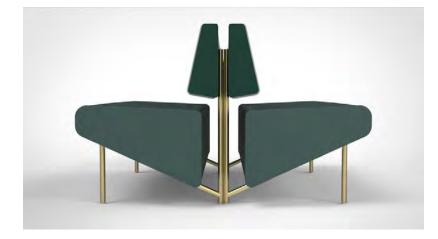

OVERALL HEIGHT: 36"
WIDTH: 28

## PLATFORM Made-to-Order by Unisource Solutions

Introducing a radically different solution to sourcing workplace furniture:

Platform Made-to-Order by Unisource Solutions. Our in-house design and manufacturing division is founded in the belief that effective workplaces reflect and define their corporate culture, brand and vision.

































































Bar Custom walk up bar w/ marble t

























































ENDEMOL SHINE LOS ANGELES, CA





































WARNER MUSIC GROUP LOS ANGELES, CA













WARNER MUSIC GROUP LOS ANGELES, CA





























TOP VIEW

FRONT VIEW











PERSPECTIVE VIEW

SIDE VIEW





FRONT VIEW



















































**CUSTOM LOUNGE FURNITURE** 



**CUSTOM LOUNGE FURNITURE** 

















**CUSTOM STORAGE**