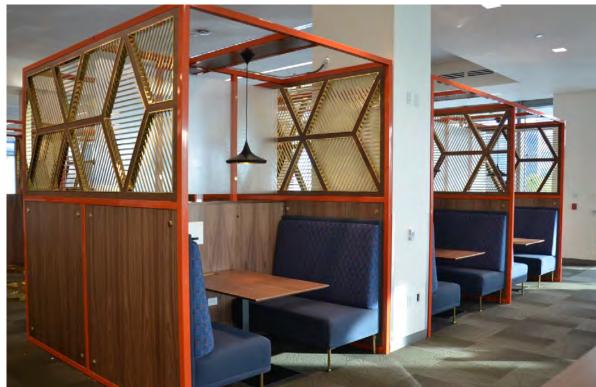

Bar Custom walk up bar w/ marble t

ENDEMOL SHINE LOS ANGELES, CA

WARNER MUSIC GROUP LOS ANGELES, CA

WARNER MUSIC GROUP LOS ANGELES, CA

TOP VIEW

FRONT VIEW

PERSPECTIVE VIEW

SIDE VIEW

FRONT VIEW

**CUSTOM LOUNGE FURNITURE** 

**CUSTOM LOUNGE FURNITURE** 

**CUSTOM STORAGE** 