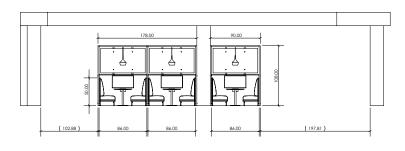

OVERALL HEIGHT: 36"
WIDTH: 28

Bar Custom walk up bar w/ marble t

ENDEMOL SHINE LOS ANGELES, CA

WARNER MUSIC GROUP LOS ANGELES, CA

WARNER MUSIC GROUP LOS ANGELES, CA

TOP VIEW

FRONT VIEW

PERSPECTIVE VIEW

SIDE VIEW