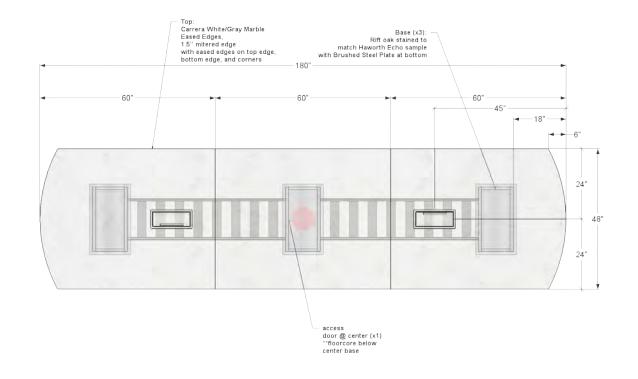

OVERALL HEIGHT: 36"
WIDTH: 28

Bar Custom walk up bar w/ marble t

ENDEMOL SHINE LOS ANGELES, CA

WARNER MUSIC GROUP LOS ANGELES, CA

WARNER MUSIC GROUP LOS ANGELES, CA

TOP VIEW

FRONT VIEW

PERSPECTIVE VIEW

SIDE VIEW