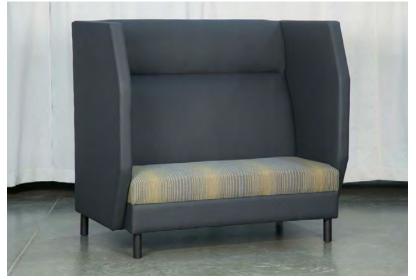

OVERALL HEIGHT: 36"
WIDTH: 28

FRONT VIEW

**CUSTOM LOUNGE FURNITURE** 

**CUSTOM LOUNGE FURNITURE** 

**CUSTOM STORAGE** 