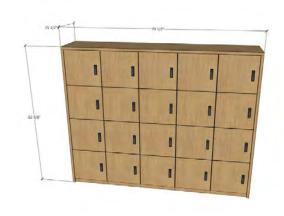

OVERALL HEIGHT: 36"
WIDTH: 28

FRONT VIEW

**CUSTOM LOUNGE FURNITURE** 

**CUSTOM LOUNGE FURNITURE** 

**CUSTOM STORAGE** 