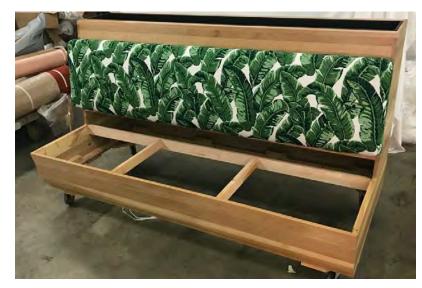

OVERALL HEIGHT: 36"
WIDTH: 28

FRONT VIEW

**CUSTOM LOUNGE FURNITURE** 

**CUSTOM LOUNGE FURNITURE** 

**CUSTOM STORAGE** 